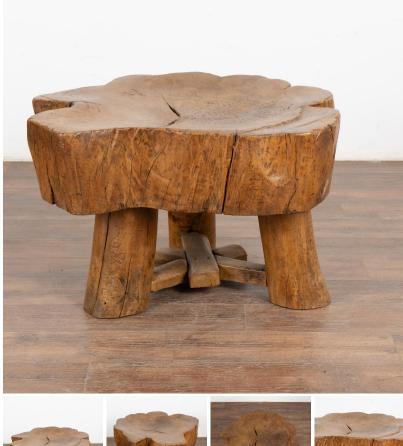

## Rustic Slab Wood Round Coffee Table, China circa 1890

The incredible appeal of this impressive coffee table comes from the wood itself which is aged, thick and rugged. Every crack, nick and separation add to the depth of character in this rustic table with a strong organic feel.

The 9" thick top rests on heavy rounded legs and trestle base. There is an indentation in the center of the table top seen in the photos.

Restored and waxed, this coffee table is strong and ready for use.