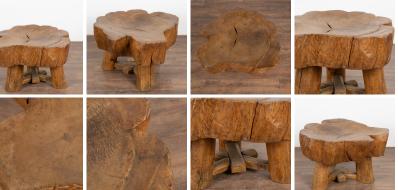

## Rustic Slab Wood Round Coffee Table, China circa 1890

The incredible appeal of this impressive coffee table comes from the wood itself which is aged, thick and rugged. Every crack, nick and separation add to the depth of character in this rustic table with a strong organic feel.

The 9" thick top rests on heavy rounded legs and trestle base. There is an indentation in the center of the table top seen in the photos.

Restored and waxed, this coffee table is strong and ready for use.

Please refer to professional photos for clear understanding of color, condition and details; photo lighting, individual monitor display and home lighting may all impact how item is viewed.

With over 37 years of experience selling European antiques, our brick-and-mortar storefront, Round Top Ranch Antiques (located in Texas) offers one of the largest curated selections in the nation with over thirty-five thousand square feet of inventory to choose from. We look forward to helping you find the perfect addition to your home or workspace. Thank you for visiting our online store!