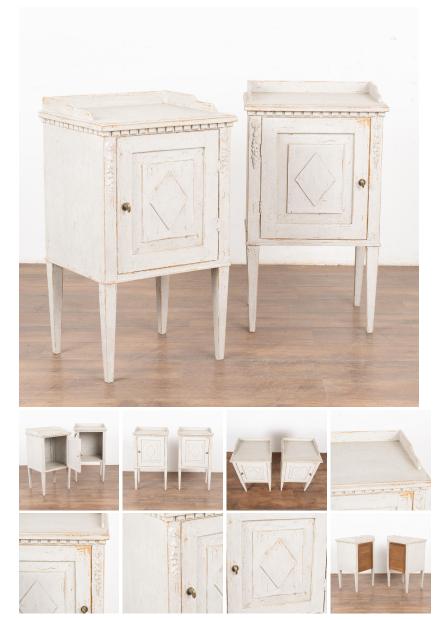

## Pair, White painted Gustavian Nightstands Side Tables, Sweden circa 1880-90

Pair, small Swedish country Gustavian white painted nightstands or side tables standing on tapered legs.

Applied floral carving accents the front along with dentil molding and diamond on panel door which opens with turning brass knob.

Professionally applied antique white painted finish is gently distressed to fit the age and grace of this charming pair of accent tables.

Restored, strong and stable. Any old nicks, scratches, cracks, signs of wear are reflective of generations of use and do not detract from the beauty nor function of this delightful pair of nightstands.