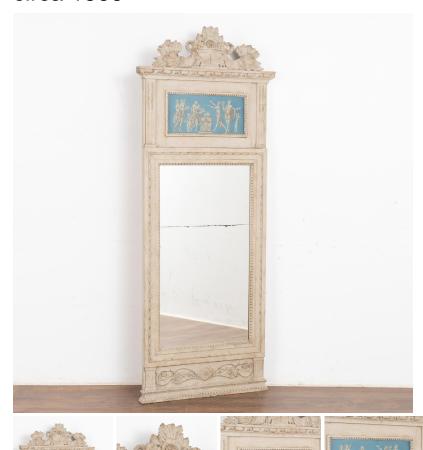

## Tall White Painted Trumeau Mirror with Greek Figures, Sweden circa 1900

Tall decorative trumeau mirror with carved accents. Upper section portrays Greek figures against a blue painted background. The antique white painted finish is lightly distressed creating a refined grace fitting the age of the mirror.

Mirror glass is old, separation/crack runs horizontally as seen in photos.

All scratches, cracks, dings, or age related separation are reflective of age and do not detract from the beauty nor function of this 6' tall decorative mirror.