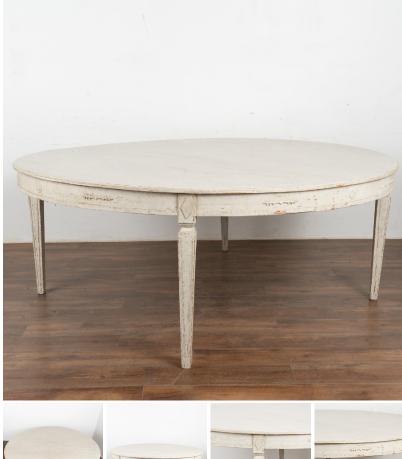

## Large White Gustavian Style Round Dining Table, New

Round dining table, 6.5' diameter with the look of the Gustavian style.

This size table did not exist in the gustavian period; this new table mirrors the Swedish style in a larger size suited for today's modern home.

Lovely tapered fluted legs, applied carved diamond/garland accents.

Professionally applied layered antique white painted finish, distressed to fit the look of the Gustavian era.

Please refer to professional photos for clear understanding of color, condition and details. Photographic lighting and individual monitors/screens may impact viewing.

- Price: \$5,950.00
- Year/Circa: New
- Origin: Sweden
- Color: White
- Dimensions: 78.25w x 78d x 30.75h
- Item #: 25109