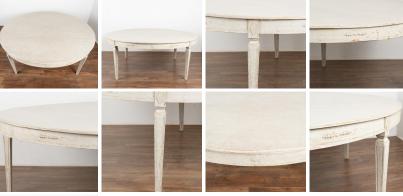

## Large White Gustavian Style Round Dining Table, New

Round dining table, 6.5' diameter with the look of the Gustavian style.

This size table did not exist in the gustavian period; this new table mirrors the Swedish style in a larger size suited for today's modern home.

Lovely tapered fluted legs, applied carved diamond/garland accents.

Professionally applied layered antique white painted finish, distressed to fit the look of the Gustavian era.

Please refer to professional photos for clear understanding of color, condition and details. Photographic lighting and individual monitors/screens may impact viewing.

- Price: \$5,950.00
- Year/Circa: New
- Origin: Sweden
- Color: White
- Dimensions: 78.25w x 78d x 30.75h
- Item #: 25109