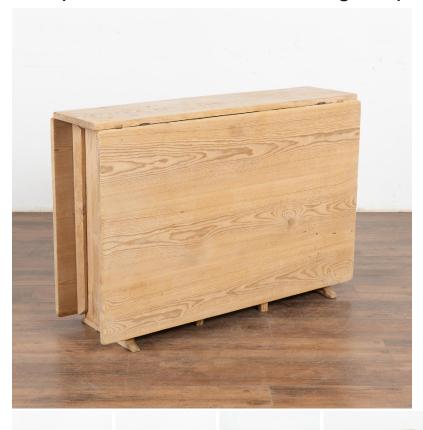

## Antique Swedish Pine Gate Leg Drop Leaf Table circa 1820-40

It is the warm and worn Swedish pine that attracts one to this old drop leaf gate leg table which also serves as a very narrow console.

Notice old nicks, scratches, stains, etc that reflect the generations who have sat, dined, worked and conversed over this table.

The drop leaf feature allows it to be used in a variety of ways and would be perfect behind a sofa as a slender console table. The table leaves open and rest on two gate legs on each side. When closed, the table is only 12.25" deep yet it expands to 64.25" when fully opened. With only one leaf opened, the table is 38.25".

This delightful pine drop leaf table has been restored, it is sturdy and ready to use and enjoy.

Any scratches, cracks, dings, or age related separation are reflective of age and do not detract from the beauty nor function of this table.