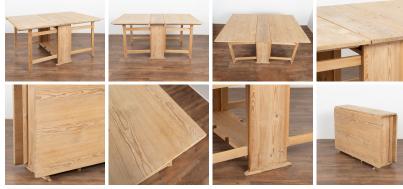

The drop leaf feature allows it to be used in a variety of ways and would be perfect behind a sofa as a slender console table. The table leaves open and rest on two gate legs on each side. When closed, the table is only 12.25" deep yet it expands to 64.25" when fully opened. With only one leaf opened, the table is 38.25".

Please refer to professional photos for clear understanding of color, condition and details; photo lighting, individual monitor display and home lighting may all impact how item is viewed.

With over 37 years of experience selling European antiques, our brick-and-mortar storefront, Round Top Ranch Antiques (located in Texas) offers one of the largest curated selections in the nation with over thirty-five thousand square feet of inventory to choose from. We look forward to helping you find the perfect addition to your home or workspace. Thank you for visiting our online store!