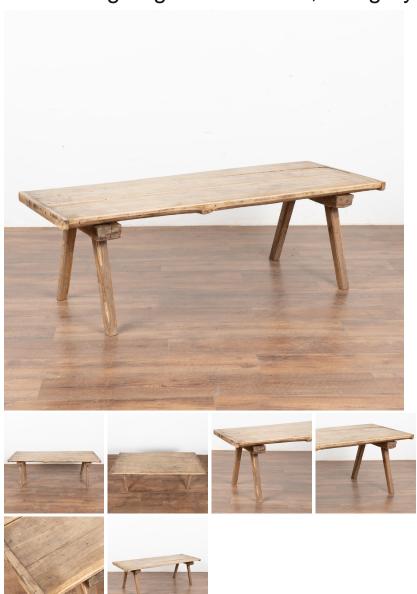

## Rustic Peg Leg Coffee Table, Hungary circa 1890

The appeal of this coffee table comes from the rustic wood top that originally served as a work table and rests on original thick peg legs.

The many scratches, nicks, gouges, stains, old cracks and imperfections that all combine to build the depth of character in this vintage table.

This coffee table has been restored and sanded so it is strong, stable and ready to use and enjoy.

Please refer to professional photos for clear understanding of color, condition and details; photo lighting, individual monitor display and home lighting may all impact how item is viewed.