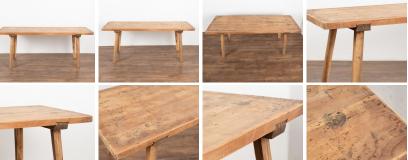

## Rustic Plank Top Console Table With Peg Legs, Hungary circa 1900

The thick top invites one to run fingers along it, while stains, cracks, nicks, and gouges all add character and intrigue to the table itself. Note in photos the various colors/textures of the top.

Please refer to professional photos for clear understanding of color, condition and details; photo lighting, individual monitor display and home lighting may all impact how item is viewed.

With over 37 years of experience selling European antiques, our brick-and-mortar storefront, Round Top Ranch Antiques (located in Texas) offers one of the largest curated selections in the nation with over thirty-five thousand square feet of inventory to choose from. We look forward to helping you find the perfect addition to your home or workspace. Thank you for visiting our online store!