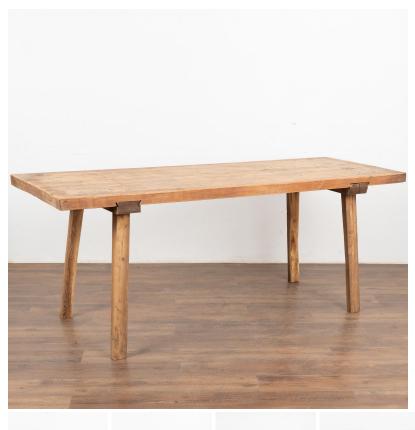

## Rustic Plank Top Console Table With Peg Legs, Hungary circa 1900

The thick top invites one to run fingers along it, while stains, cracks, nicks, and gouges all add character and intrigue to the table itself. Note in photos the various colors/textures of the top.

The squared peg legs are a slightly splay out slightly beyond the table top.

Table top depth:28"

Leg depth:29"

Restored, this table is strong, stable and ready for use.

Any scratches, cracks, dings, or age related separation are reflective of age and do not detract from the appeal nor function of this console.