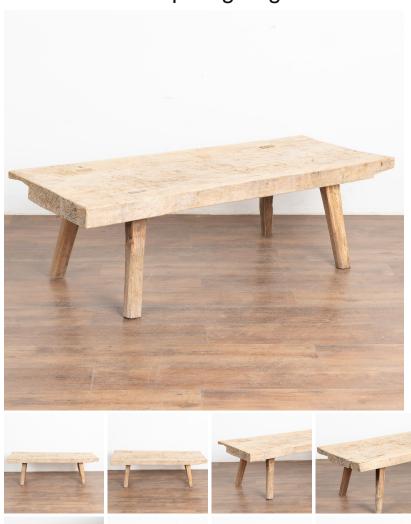

## Rustic Plank Top Peg Leg Coffee Table, Hungary circa 1900

The appeal of this coffee table comes from the rustic wood top that originally served as a work table and rests on original thick peg legs.

Note the scratches, nicks, gouges, stains and old cracks that all combine to build the depth of character which create the desire to touch it.

This coffee table has been restored and sanded so it is strong, stable and ready to use and enjoy. See photos of top ends to understand the top has sections/chinks out. Please refer to professional photos for clear understanding of color, condition and details; photo lighting, individual monitor display and home lighting may all impact how item is viewed.