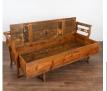

## Swedish Pine Bench with Storage, circa 1840

The years of use have deepened the warm patina of the pine, aging gracefully through the years. The decorative carving along the back and arms add to its appeal.

Notice the seat is hinged, creating great storage space for items that need to be discretely tucked away.

Restored, strong and stable. The wax finish brings out the warm patina of the aged wood.

All scratches, cracks, dings, or age related separation are reflective of age and do not detract from the beauty nor function of this lovely pine Swedish bench.