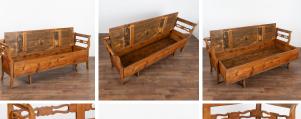

## Swedish Pine Bench with Storage, circa 1840

The years of use have deepened the warm patina of the pine, aging gracefully through the years. The decorative carving along the back and arms add to its appeal.

Notice the seat is hinged, creating great storage space for items that need to be discretely tucked away.

Restored, strong and stable. The wax finish brings out the warm patina of the aged wood.

All scratches, cracks, dings, or age related separation are reflective of age and do not detract from the beauty nor function of this lovely pine Swedish bench.

Please refer to professional photos for clear understanding of color, condition and details; photo lighting, individual monitor display and home lighting may all impact how item is viewed.

Seat Height:18.25"