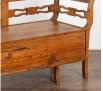

## Swedish Pine Bench with Storage, circa 1840

The years of use have deepened the warm patina of the pine, aging gracefully through the years. The decorative carving along the back and arms add to its appeal.

Notice the seat is hinged, creating great storage space for items that need to be discretely tucked away.

Restored, strong and stable. The wax finish brings out the warm patina of the aged wood.

All scratches, cracks, dings, or age related separation are reflective of age and do not detract from the beauty nor function of this lovely pine Swedish bench.