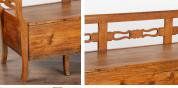

## Swedish Pine Bench with Storage, circa 1840

The years of use have deepened the warm patina of the pine, aging gracefully through the years. The decorative carving along the back and arms add to its appeal.

Notice the seat is hinged, creating great storage space for items that need to be discretely tucked away.

Restored, strong and stable. The wax finish brings out the warm patina of the aged wood.

All scratches, cracks, dings, or age related separation are reflective of age and do not detract from the beauty nor function of this lovely pine Swedish bench.