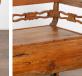

## Swedish Pine Bench with Storage, circa 1840

The years of use have deepened the warm patina of the pine, aging gracefully through the years. The decorative carving along the back and arms add to its appeal.

Notice the seat is hinged, creating great storage space for items that need to be discretely tucked away.

Restored, strong and stable. The wax finish brings out the warm patina of the aged wood.

All scratches, cracks, dings, or age related separation are reflective of age and do not detract from the beauty nor function of this lovely pine Swedish bench.