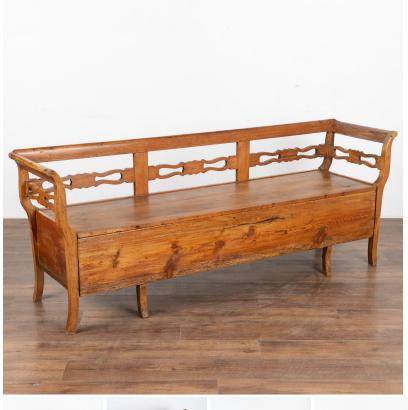

## Swedish Pine Bench with Storage, circa 1840

The years of use have deepened the warm patina of the pine, aging gracefully through the years. The decorative carving along the back and arms add to its appeal.

Notice the seat is hinged, creating great storage space for items that need to be discretely tucked away.

Restored, strong and stable. The wax finish brings out the warm patina of the aged wood.

All scratches, cracks, dings, or age related separation are reflective of age and do not detract from the beauty nor function of this lovely pine Swedish bench.

> Price: \$2,650.00 Year/Circa: 1840 Origin: Sweden Color: Brown

Dimensions: 80.25w x 19.75d x 30.25

Item #: 23995