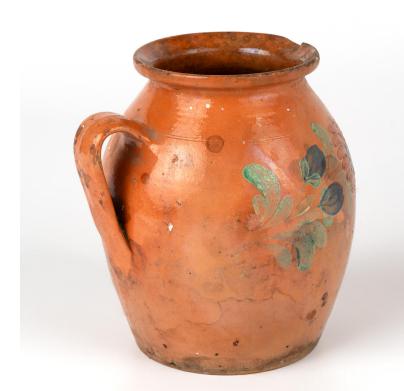

## Hand Painted Earthenware Pitcher Pottery, circa 1900's

Original hand painted earthenware pottery with handle. Terracotta background with floral design.

Sold in original vintage used condition. Any chips, cracks, stains, distress to paint or pottery is reflective of age and use. Solid condition.

- Price: \$185.00
- Year/Circa: 1900's
- Origin: Hungary
- Color: Brown
- Dimensions: 10w x 7.75d x 9.5h
- Item #: 6P