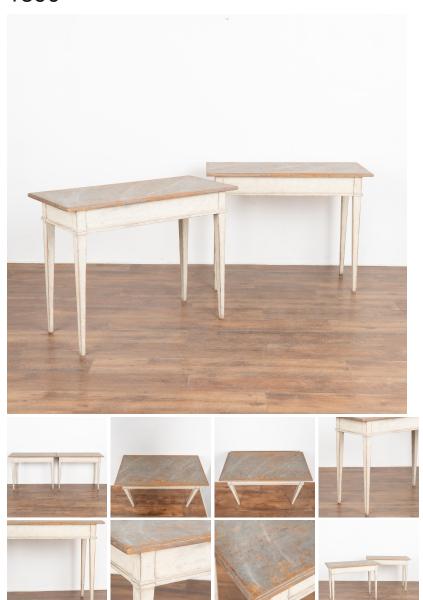

## Pair of Gustavian Gray Painted Pine Side Tables, Sweden circa 1890

Pair, Gustavian pine side tables with slender tapered legs.

Restored, later professionally painted in layered shades of aged white and gray, lightly distressed to fit the age and grace of this pair. Top is painted in contrasting mottled shades of blue/gray and trace whites rubbed out to reveal the warm patina of the pine below.

Any scratches, cracks, dings, or age related separation are reflective of age and do not detract from the beauty nor function of this special pair.

Please refer to professional photos for clear understanding of color, condition and details; photo lighting, individual monitor display and home lighting may all impact how item is viewed.