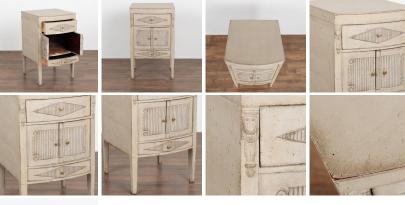

## Gray Painted Small Gustavian Cabinet Nightstand, Sweden circa 1880

Small Swedish country pine cabinet standing on tapered legs; may serve also as a nightstand or side table.

Small drawers with traditional fluted diamond accent sits above and below the two small cabinet doors, each with a simple brass pull knob.

The newer professionally applied and layered gray painted finish is gently distressed to fit the age of this charming nightstand.

Restored, strong and stable. Any old nicks, scratches, signs of wear are reflective of generations of use and do not detract from the beauty nor function of this delightful pine cabinet.

Please refer to professional photos for clear understanding of color, condition and details; photo lighting, individual monitor display and home lighting may all impact how item is viewed.

With over 37 years of experience selling European antiques, our brick-and-mortar storefront, Round Top Ranch Antiques (located in Texas) offers one of the largest curated selections in the nation with over thirty-five thousand square feet of inventory to choose from. We look forward to helping you find the perfect addition to your home or workspace. Thank you for visiting our online store!