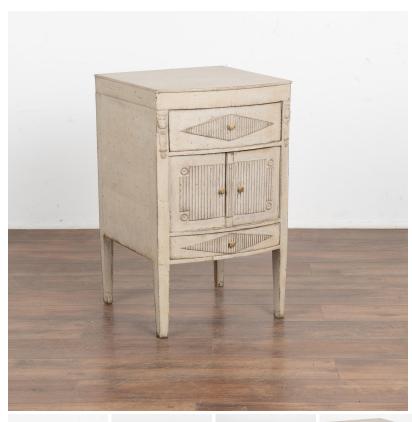

## Gray Painted Small Gustavian Cabinet Nightstand, Sweden circa 1880

Small Swedish country pine cabinet standing on tapered legs; may serve also as a nightstand or side table.

Small drawers with traditional fluted diamond accent sits above and below the two small cabinet doors, each with a simple brass pull knob.

The newer professionally applied and layered gray painted finish is gently distressed to fit the age of this charming nightstand.

Restored, strong and stable. Any old nicks, scratches, signs of wear are reflective of generations of use and do not detract from the beauty nor function of this delightful pine cabinet.

Price: \$2,650.00Year/Circa: 1880Origin: SwedenColor: Gray

Dimensions: 18.75w x 19.25d x 31h

Item #: 25095