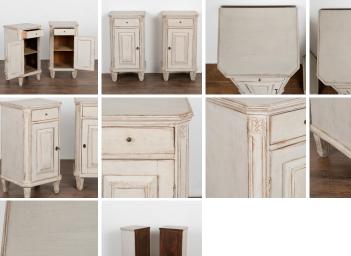

## Pair, White Painted Nightstands, Sweden circa 1880

Pair, small Swedish country Gustavian style white painted nightstands or small cabinets standing on tapered feet.
Canted sides have simple fluted carving topped with floral medallion.

Newer professionally applied exterior white painted finish is gently distressed to fit the age of this charming pair.

Key/lock function to cabinet doors.
Restored, strong and stable. Any old nicks, scratches, cracks, signs of wear are reflective of generations of use and do not detract from the beauty nor function of this delightful pair of pine nightstands.
Please refer to professional photos for clear understanding of color, condition and details; photo lighting, individual monitor display and home lighting may all impact how item is viewed.