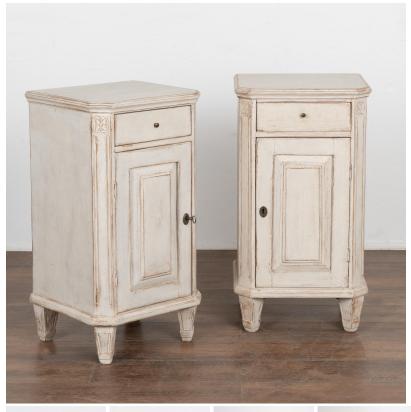

## Pair, White Painted Nightstands, Sweden circa 1880

Pair, small Swedish country Gustavian style white painted nightstands or small cabinets standing on tapered feet.
Canted sides have simple fluted carving topped with floral medallion.

Newer professionally applied exterior white painted finish is gently distressed to fit the age of this charming pair.

Key/lock function to cabinet doors.
Restored, strong and stable. Any old nicks, scratches, cracks, signs of wear are reflective of generations of use and do not detract from the beauty nor function of this delightful pair of pine nightstands.
Please refer to professional photos for clear understanding of color, condition and details; photo lighting, individual monitor display and home lighting may all impact how item is viewed.

Price: \$3,250.00Year/Circa: 1880Origin: SwedenColor: White

Dimensions: 16w x 14.5d x 24.75h

Item #: 25105