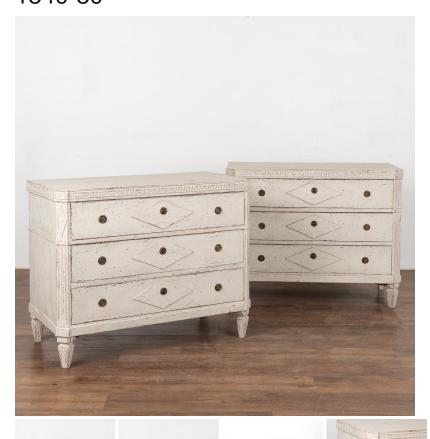

## Pair, Gustavian White Painted Chest of Drawers, Sweden circa 1840-80

Canted fluted side posts with upper carved diamond medallion, raised carved diamond panels along the three drawers, all setting on four tapered fluted feet.

The newer, professionally applied white custom painted finish is perfectly distressed to fit the age and grace of this stunning pair of Gustavian chests.

Restored and ready for use, drawers function and open with two brass pulls each.

Any nicks, scratches, cracks, distress etc. is reflective of age and use and does not detract from the function nor elegant appeal of this striking pair of chests which may also serve as nightstands.

Please refer to professional photos to clearly understand finish, details, condition, etc.

Price: \$6,850.00Year/Circa: 1800-80Origin: SwedenColor: White

• Dimensions: 37.75w x 18.5d x 30h

Item #: 25216