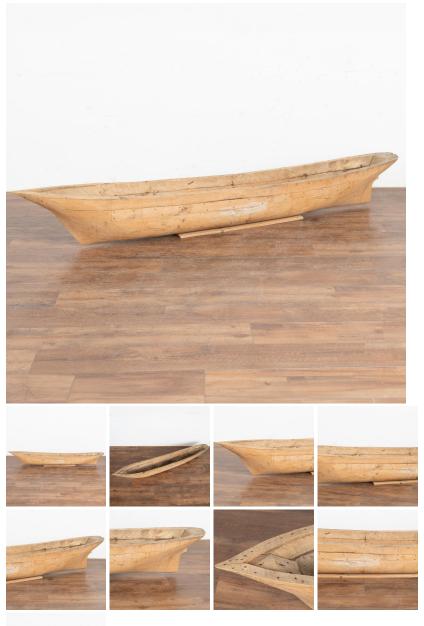

## Hand Crafted Large Wooden Model Boat, Denmark circa 1900's

This large model boat was crafted in Denmark in the 1900's. At 7.5' long, the large size makes it a unique decorative statement piece.

Note the hand-hewn elements, sections screwed together, pencil grafting, etc that all combine to create the intriguing appeal of this unusual find.

Solid and stable, any scratches, cracks, dings, etc. are reflective of age and do not detract from the attaction nor function of this special wooden boat.

Please refer to professional photos for clear understanding of color, condition and details; photo lighting, individual monitor display and home lighting may all impact how item is viewed.