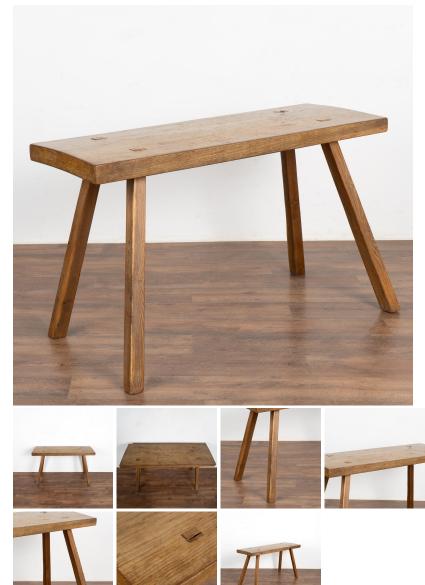

## Rustic Console Table With Peg Legs, Hungary circa 1890

This rustic plank top console table with splay peg legs originally served as a work table.

The thick top invites one to run fingers along it, while stains, cracks, nicks, and gouges all add character and intrigue to the table itself. The squared peg legs are a slightly splay out slightly beyond the table top.

Table top depth:19.5"

Leg depth:24.75"

Restored, this table is strong, stable and ready for use.

Any scratches, cracks, dings, or age related separation are reflective of age and do not detract from the appeal nor function of this console.