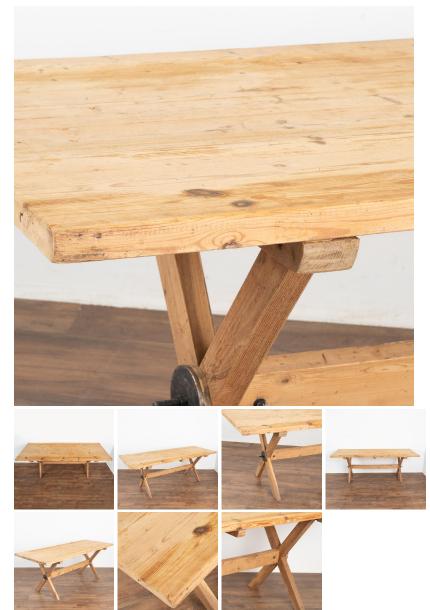

## Antique Pine Farm Table Dining Table with Trestle Base, Hungary circa 1900's

This 7' farmhouse dining or kitchen table has European country charm thanks to the unique X-stretcher base.

The natural pine has been distressed through generations of use, adding depth to the character of the table. The many scratches, dings, cracks, stains and age related separation of the planks simply add to the authentic vintage appeal. The metal support/bolt added to each end also adds a slight industrial vibe.

This farm table has been restored so it is strong, stable and ready for use. Please refer to professional photos for clear understanding of color, condition and details; photo lighting, individual monitor display and home lighting may all impact how item is viewed. Small holes /indentations on short ends of table indicate it may have been longer at some point.