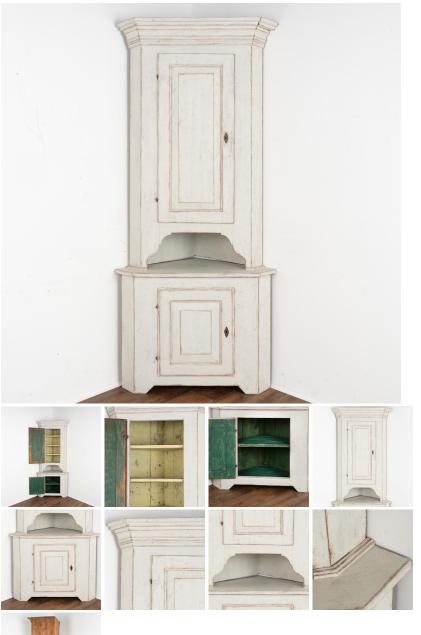

## Tall White Corner Cabinet Cupboard, Sweden circa 1820-40

This statuesque pine corner cabinet has clean, straight lines and was crafted in the early 1800's. It is built in two sections and stands over 7' tall.

Restored, strong and stable; later painted in layered shades of white and light gray; it is lightly distressed to fit the age and grace of this lovely cabinet. The interior has mixed shades of green and yellow paint. Upper cabinet locks with key (included). Lower cabinet has no lock nor pull. Any scratches, cracks, dings, or age related separation are reflective of age and do not detract from the beauty nor function of this corner cupboard.