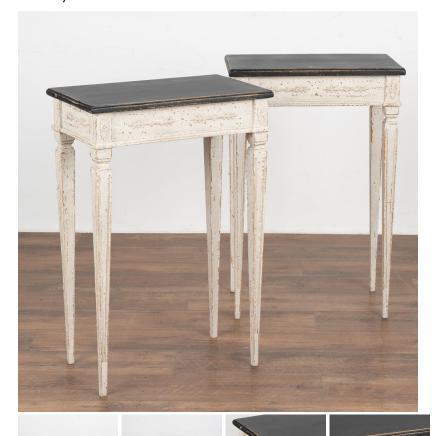

## Pair, White Painted Small Gustavian Side Tables, Circa 1840-60

tables resting on elegant narrow tapered and fluted legs. The newer professionally applied layered

Pair, lovely white painted Swedish side

The newer professionally applied layered white painted finish has contrasting black painted tops, slightly distressed to fit age and grace of the tables.

Restored, strong and stable. Any old nicks, scratches, signs of wear are reflective of generations of use and do not detract from the beauty nor function of this pair.