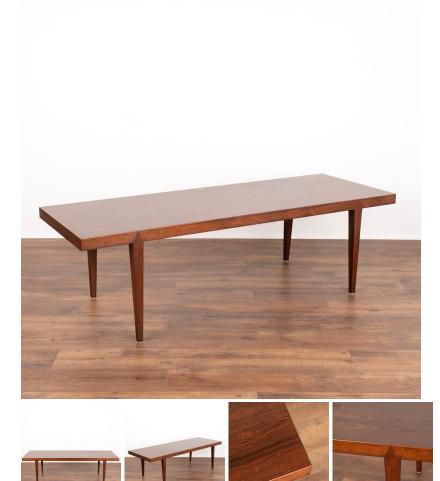

## Mid Century Modern Coffee Table With Tapered Legs from Denmark

Classic clean lines are the highlight of this mid century modern coffee table from Denmark, along with the striking wood grain that creates the attractive top. Any small nicks, scratches, signs of wear are commensurate with age and do not detract from the function of this coffee table. In solid /stable used condition and ready to use.

- Price: \$1,450.00
- Year/Circa: 1960-70
- Origin: Denmark
- Color: Brown
- Dimensions: 67w x 23.25d x 20h