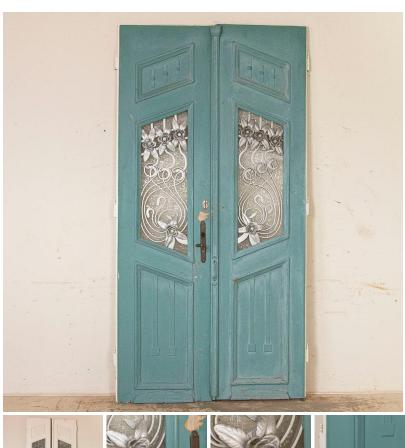

## Pair, Original Blue Painted Antique Doors With Decorative Iron Flowers and Scroll work

This pair of antique doors is a special find. The captivating original blue paint has softed gently over the years while the facsinating iron scroll work with floral embellishments adds a romatic flair. While minor cracks are visible, the original pressed glass is still in place behind the iron work. Carved paneling above and below the central panel finish the look of these tall (over 8') doors. The many cracks, chips, scratches and age related separation are expected in well used doors of this age and add to their authentic vintage appeal. This pair of tall original blue painted doors are being sold in as is, used condition as we found them in Europe, allowing the buyer to customize in any way they choose.

Price: \$2,850.00Year/Circa: 1870Origin: HungaryColor: Blue

Dimensions: 51w x 2.75d x 101.5h

Item #: 32517