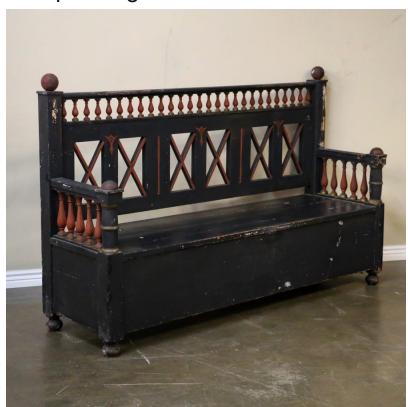

## Antique Original Black and Red Painted Storage Bench

Reminiscent of a ginderbread house, there is something whimsical about this bench due to the multiple red painted spindles, finials and open "X" back against the original black paint. The bench seat lifts to reveal a storgage area below. This bench is 5.5' long, so slightly shorter than many European country benches allowing it to fit in a variety of spaces that will allow for the tall and decorative back. This item is being sold in as is, original used condition as we discovered it in Hungary. We invite you to contact us with any questions regarding this or other pieces, and hope to assist you further.

Price: \$2,450.00Year/Circa: 1890Origin: Hungary

• Dimensions: 68w x 19.25d x 43.75h

Item #: 22043