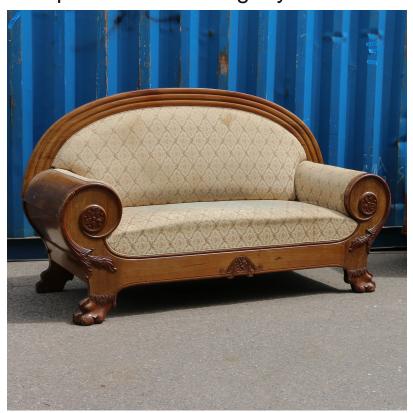

## Antique Danish Mahogany Biedermeier Sofa With Arched Back

The Biedermeier period was famous for the creation of dramatic sofas, such as this original settee seen here. The large, arched back is complimented by the impressive arms, which visually seem to spiral outward from the carved, floral medallion into the applied carving of leaves. The entire sofa rests upon massive carved feet that ground the sofa both visually and literally. The seat is easy to reupholster with a more contemporary fabric. This item is being sold in as is, original used condition how we discovered it in Denmark. We invite you to contact us with any questions regarding this or other pieces, and hope to assist you further.

Price: \$2,250.00Year/Circa: 1880Origin: Denmark

• Dimensions: 82.5w x 29.5d x 47.5h

Item #: 21794 A