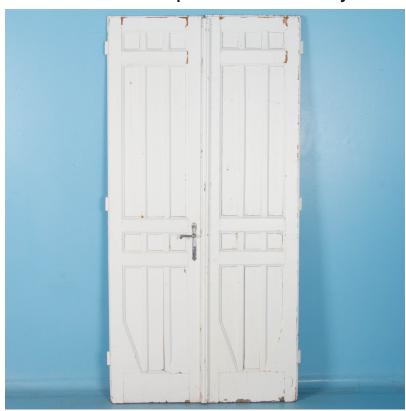

## Pair of Tall Antique 19th Century Interior Doors From Sweden

These doors have the same multi-panel design front & back and still retain the original hinges and door latch. This item is part of our "un-restored" collection and is being sold in "as is, used" original condition; how we found it in Europe. You are welcome to call us directly if you would like to learn more about this or other items, we will be happy to assist you further.

Price: \$825.00Year/Circa: 1900Origin: SwedenColor: White

Dimensions: 51.5w x 2d x 103h

• Item #: 30673