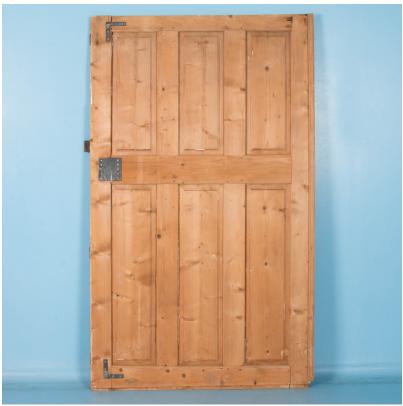

## Large Antique 19th Century Pine Door Panel

This stripped pine door has six raised panels and would be perfect to use as a sliding door for a pantry or bathroom.

This item is part of our "un-restored" collection and is being sold in "as is, used" original condition; how we found it in Europe. Our antiques arrive from Europe in warehouse condition. You are welcome to call us directly if you would like to learn more about this or other items, we will be happy to assist you further.

Price: \$1,885.00Year/Circa: 1860-1880

Origin: Sweden

Dimensions: 54w x 2d x 91h

• Item #: 30159