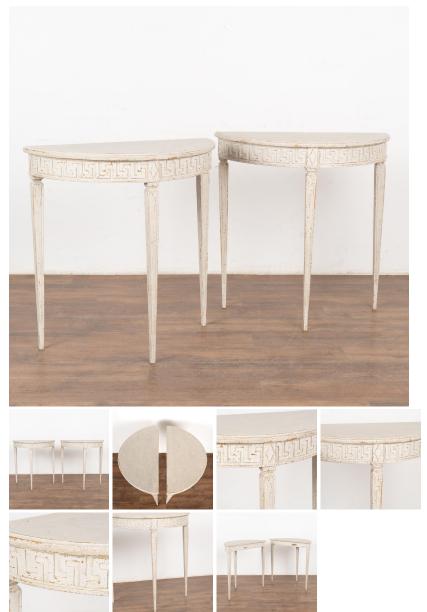

## Pair, Gustavian Small White Demi Lune Side Tables

Pair, Gustavian style demi-lune small side tables or consoles.

Gently tapered long fluted legs topped by diamond medallion with Greek key design carving along skirt.

Newer professionally applied layered antique white painted finish, slightly distressed to fit the Gustavian look of these lovely tables.

Strong and stable. Any signs of wear simply add to the vintage look of this pair of Gustavian reproduction tables.