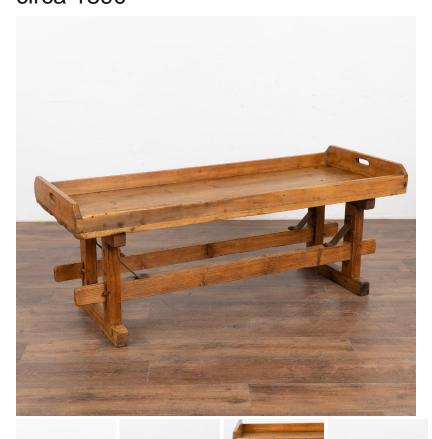

## Rustic Farmhouse Trestle Base Pine Coffee Table, Sweden circa 1890

Rustic farmhouse pine coffee table just under 5' long with trestle style base and loaded with vintage character.

The unique construction with tray style top reveals it likely served for years as a work table before being converted into a coffee table.

Restored and waxed, this coffee table is strong, sturdy and ready to be used and enjoyed.

All scratches, scuffs, stains, cracks, and age related separation (see top) are reflective of age and do not detract from the appeal nor function of this rustic coffee table.