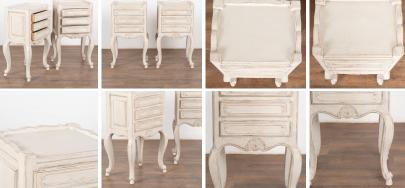

## Pair, White Painted Small Chest of Drawers Nightstands, France Circa 1920

Pair, Provincial style small pine chest of three drawers perfect to use as nightstands or small side tables at only 17.25" wide. Standing on cabriolet legs, the three drawers have a paneled front with no pulls. The newer, professionally applied antique white layered painted finish has been gently distressed, complimenting the age and grace of these lovely chest of drawers. All scratches, cracks, dings, or age related separation are reflective of age and do not detract from the beauty nor function of this delightful pair.

Please refer to professional photos for clear understanding of color, condition and details; photo lighting, individual monitor display and home lighting may all impact how item is viewed.

With over 37 years of experience selling European antiques, our brick-and-mortar storefront, Round Top Ranch Antiques (located in Texas) offers one of the largest curated selections in the nation with over thirty-five thousand square feet of inventory to choose from. We look forward to helping you find the perfect addition to your home or workspace. Thank you for visiting our online store!