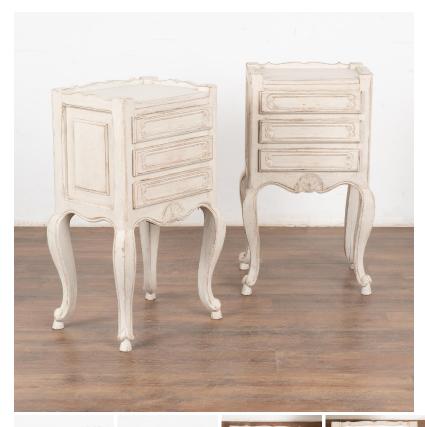

## Pair, White Painted Small Chest of Drawers Nightstands, France Circa 1920

Pair, Provincial style small pine chest of three drawers perfect to use as nightstands or small side tables at only 17.25" wide. Standing on cabriolet legs, the three drawers have a paneled front with no pulls. The newer, professionally applied antique white layered painted finish has been gently distressed, complimenting the age and grace of these lovely chest of drawers. All scratches, cracks, dings, or age related separation are reflective of age and do not detract from the beauty nor function of this delightful pair.

Price: \$1,850.00 Year/Circa: 1920 Origin: France Color: White

Dimensions: 17.25w x 13.25d x 29.25

h

• Item #: 25345