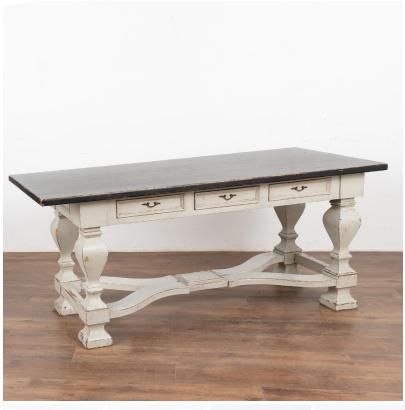

## Gray Painted Baroque Library Console Table, Denmark circa 1860-80

This handsome baroque pine library table with three drawers has heavily turned legs and an attractive X shaped lower stretcher. The base has been given a newer, professionally applied layered antique gray painted finish and is lightly distressed revealing the natural wood below while complimenting the contrasting black painted top.

All scratches, cracks, dings, or age related separation are reflective of age and do not detract from the appeal nor function of this heavy console table. Note nick on left leg and scratches/distress to top, etc.

Price: \$3,850.00Year/Circa: 1860-80Origin: Denmark

Color: Grav

Dimensions: 69w x 29.5d x 30h

• Item #: 25306