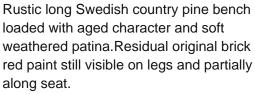

## Long Painted Pine Bench from Sweden, circa 1890

Restored, sanded strong and level. Ready to be used and enjoyed.

All scratches, cracks (see top), dings, and old stains reflect the generations of use and simply add to the vintage appeal of this 6.5' bench.