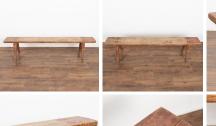

## Long Painted Pine Bench from Sweden, circa 1890

Restored, sanded strong and level. Ready to be used and enjoyed.

All scratches, cracks (see top), dings, and old stains reflect the generations of use and simply add to the vintage appeal of this 6.5' bench.

Please refer to professional photos for clear understanding of color, condition and details; photo lighting, individual monitor display and home lighting may all impact how item is viewed.

Depth at peg/splay legs: 17.5"