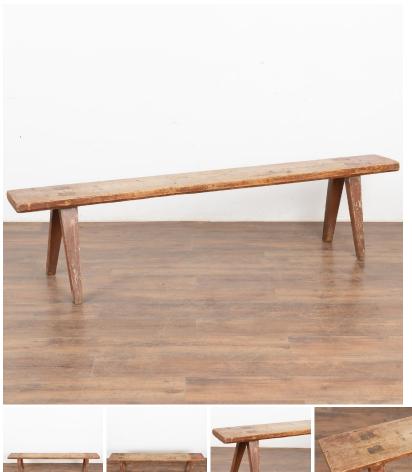

## Long Painted Pine Bench from Sweden, circa 1890

Restored, sanded strong and level. Ready to be used and enjoyed.

All scratches, cracks (see top), dings, and old stains reflect the generations of use and simply add to the vintage appeal of this 6.5' bench.

Please refer to professional photos for clear understanding of color, condition and details; photo lighting, individual monitor display and home lighting may all impact how item is viewed.

Depth at peg/splay legs: 17.5"

Seat depth: 9.5"

With over 37 years of experience selling European antiques, our brick-and-mortar storefront, Round Top Ranch Antiques (located in Texas) offers one of the largest curated selections in the nation with over thirty-five thousand square feet of inventory to choose from. We look forward to helping you find the perfect addition to your home or workspace. Thank you for visiting our online store!

Price: \$850.00Year/Circa: 1890Origin: SwedenColor: Brown

Dimensions: 77w x 9.5d x 18h

Item #: 25211