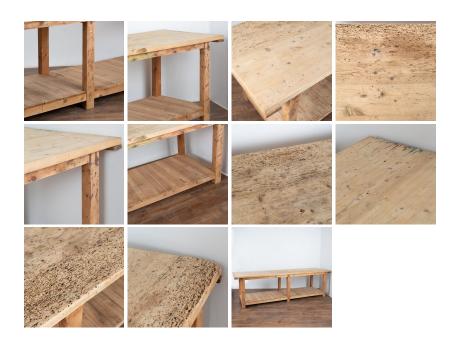

## Rustic 10' Long Work Table Kitchen Island With Shelf, Hungary circa 1900

This rustic work table is over 10' long with lower shelf and six legs.

This heavily used table reflects generations of use in every gouge, nick, scratch, hole, dried worm hole, stain and crack. Residual green paint is also seen in this rugged table.

This long work table may serve as a unique kitchen island.

Restored, strong and stable this table is ready to be used.

Please refer to professional photos for clear understanding of color, condition and details; photo lighting, individual monitor display and home lighting may all impact how item is viewed.

Price: \$2,850.00Year/Circa: 1900Origin: HungaryColor: Brown

Dimensions: 126.5w x 33d x 35.75h

Item #: 52584