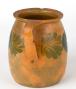

## Hand Painted Earthenware Pottery Pitcher, circa 1900's

Original hand painted earthenware pottery with handle. Terracotta background with touches of green overlay, floral and leaf /vine pattern.

Sold in original vintage used condition. Any chips (especially along rim), cracks(see old repair to handle), stains, distress to paint or pottery is reflective of age and use. Solid condition.

Price: \$325.00Year/Circa: 1900'sOrigin: HungaryColor: Brown

Dimensions: 10w x 10d x 9.75h

Item #: 10P