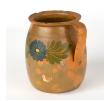

## Hand Painted Earthenware Pottery Pitcher, circa 1900's

Original hand painted earthenware pottery with handle. Terracotta background with touches of green overlay, floral and leaf /vine pattern.

Sold in original vintage used condition. Any chips (especially along rim), cracks(see old repair to handle), stains, distress to paint or pottery is reflective of age and use. Solid condition.

Price: \$325.00Year/Circa: 1900'sOrigin: HungaryColor: Brown

Dimensions: 10w x 10d x 9.75h

Item #: 10P