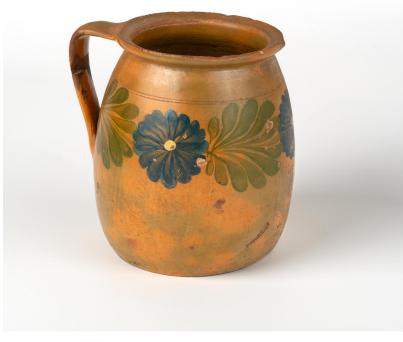

## Hand Painted Earthenware Pottery Pitcher, circa 1900's

Original hand painted earthenware pottery with handle. Terracotta background with touches of green overlay, floral and leaf /vine pattern.

Sold in original vintage used condition. Any chips (especially along rim), cracks(see old repair to handle), stains, distress to paint or pottery is reflective of age and use. Solid condition.

Price: \$325.00Year/Circa: 1900'sOrigin: HungaryColor: Brown

Dimensions: 10w x 10d x 9.75h

Item #: 10P