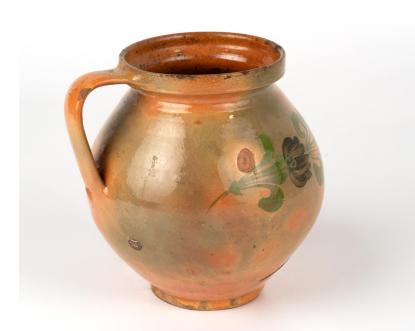

## Hand Painted Earthenware Pottery With Handle, circa 1900's

Original hand painted earthenware pottery with handle, glazed. Traditional floral design with leaves.

Sold in original vintage used condition. Any chips, cracks, distress to paint or pottery is reflective of age and use. Solid condition.

- Price: \$285.00
- Year/Circa: 1900
- Origin: Hungary
- Color: Brown
- Dimensions: 10w x 9.75d x 10.25h
- Item #: 8P