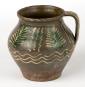

## Green Painted Earthenware Pottery With Handle, circa 1900's

Original hand painted earthenware pottery with handle, olive green background. Sold in original vintage used condition. Any chips, cracks, distress to paint or pottery is reflective of age and use. Solid condition.