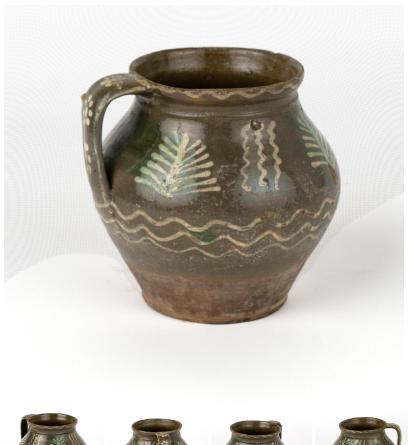

## Green Painted Earthenware Pottery With Handle, circa 1900's

Original hand painted earthenware pottery with handle, olive green background. Sold in original vintage used condition. Any chips, cracks, distress to paint or pottery is reflective of age and use. Solid condition.

Price: \$315.00Year/Circa: 1900Origin: HungaryColor: Green

Dimensions: 11.5w x 10d x 9.5h

Item #: 5P