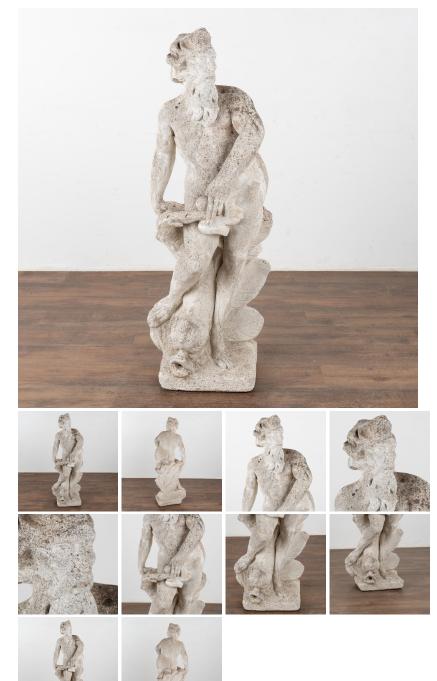

## Limestone Garden Figure of Standing Neptune, Denmark circa 1930-50

Limestone garden figure of Neptune with weathered patina. Pitting, nicks, small cracks, lichen/stains all signs of wear from weather and outdoor elements.

Solid/sturdy; sold in vintage used condition.

With over 37 years of experience selling European antiques, our brick-and-mortar storefront, Round Top Ranch Antiques (located in Texas) offers one of the largest curated selections in the nation with over thirty-five thousand square feet of inventory to choose from. We look forward to helping you find the perfect addition to your home or workspace. Thank you for visiting our online store!