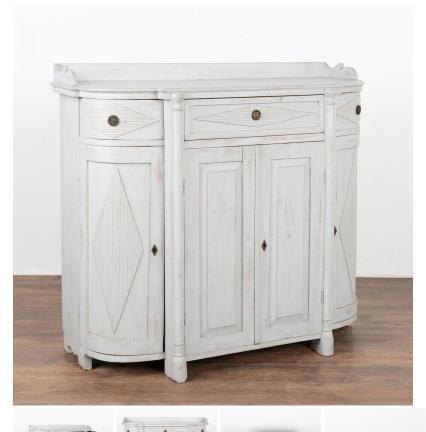

## Gray Gustavian Pine Sideboard Buffet, Sweden circa 1860-80

Tall Swedish Gustavian gray painted pine sideboard with attractive curved sides and traditional fluted diamond details.

The curved long cabinet doors and drawers make this cabinet a special find.

The later applied gray painted finish is lightly distressed to compliment the age and grace of this buffet.
Restored, this cabinet is strong, stable and ready to be used and enjoyed. Locks no longer function, a key is included to use as pull.
Any scratches, cracks, dings, or age related separation are reflective of age and do not detract from the beauty nor function of this lovely buffet.

Price: \$5,650.00Year/Circa: 1860-80Origin: Sweden

Color: GrayDimensions: 52w x 21.5d x 47hItem #: 25259