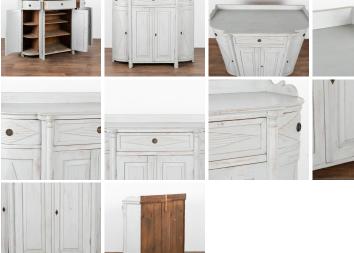

## Gray Gustavian Pine Sideboard Buffet, Sweden circa 1860-80

Tall Swedish Gustavian gray painted pine sideboard with attractive curved sides and traditional fluted diamond details.

The curved long cabinet doors and drawers make this cabinet a special find.

The later applied gray painted finish is lightly distressed to compliment the age and grace of this buffet.
Restored, this cabinet is strong, stable and ready to be used and enjoyed. Locks no longer function, a key is included to use as pull.
Any scratches, cracks, dings, or age related separation are reflective of age and do not detract from the beauty nor function of this lovely buffet.

Please refer to professional photos for clear understanding of (gray) color, condition and details; photo lighting, individual monitor display and home lighting may all impact how item is viewed.

With over 37 years of experience selling European antiques, our brick-and-mortar storefront, Round Top Ranch Antiques (located in Texas) offers one of the largest curated selections in the nation with over thirty-five thousand square feet of inventory to choose from. We look forward to helping you find the perfect addition to your home or workspace. Thank you for visiting our online store!