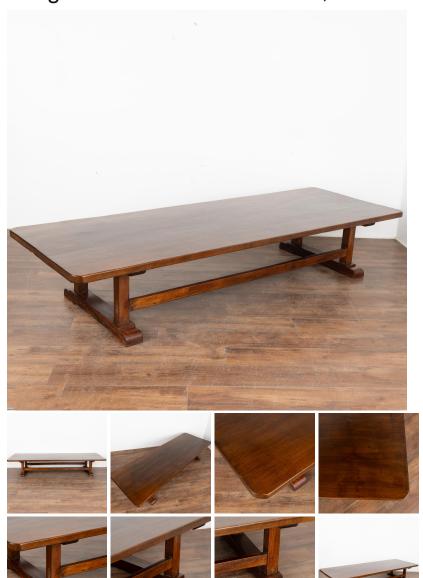

## Long Elm Wood Coffee Table, circa 1880

The beauty of this 9' long coffee table is found in the rich patina of the aged elm wood.

Every nick and stain add to the depth and richness found in the beauty of the top, resting on two long stretchers.

Restored, strong and stable. Any scratches, cracks, dings, or age related separation/old repairs are reflective of age and do not detract from the beauty nor function of this large coffee table.

Please refer to professional photos for clear understanding of color, condition and details; photo lighting, individual monitor display and home lighting may all impact how item is viewed.