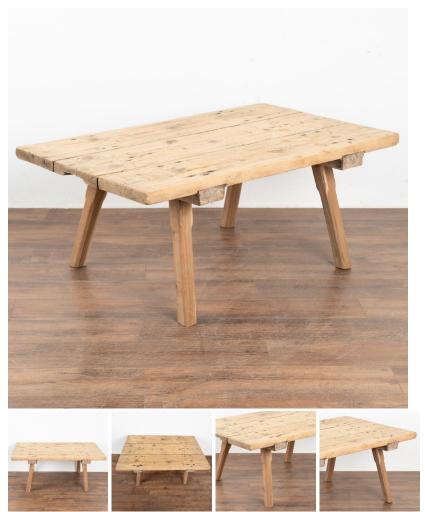

## Rustic Plank Wood Coffee Table from Hungary circa 1900's

Rustic wood coffee table with squared splay legs and loaded with vintage character.

The thick top is made from three planks which are covered in scrapes, deep gouges, old cracks and stains acquired with over 100 years of use as a work table. Typical age-related separation between the planks.

The wood has been left raw and natural, and rests upon four original splay peg legs. Restored, this coffee table is strong, sturdy and ready for daily use.

Please refer to professional photos for clear understanding of color, condition and details; photo lighting, individual monitor display and home lighting may all impact how item is viewed.