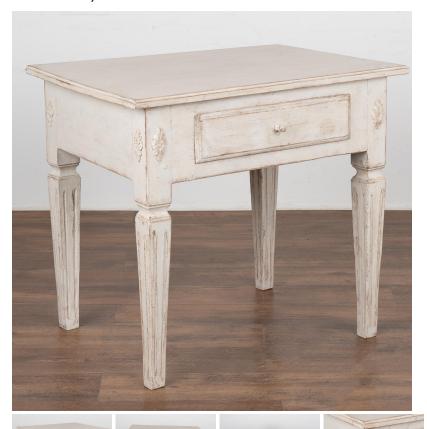

## Antique Swedish Gustavian White Painted Side Table With Drawer, circa 1840-60

Painted Side Table With Drawer.
Tapered fluted legs and decorative applied carving accents this useful table.
Restored, later professionally applied white painted layered finish lightly distressed to fit age and graceful lines of table.
Any old nicks, scratches, signs of wear are a reflection of generations of use and do not detract from the beauty nor function of this delightful table.

Please refer to professional photos for clear understanding of color, condition and

Antique Swedish Gustavian White

clear understanding of color, condition and details; photo lighting, individual monitor display and home lighting may all impact how item is viewed.