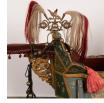

## Green Painted Sleigh With Brass Bells, Sweden circa 1890

Highly decorative and elaborate green painted single horse drawn sleigh. Pictorial gold trimmed panels, flowers, and a gold painted griffin crowning the front are just of few of the elements that make this sled such a special find.

A red velvet covered seat in rear for the driver and brass bells adorn the front. Strong and stable, this sleigh will now make an impressive decorative accent piece.

Any scratches, cracks, dings, or age related separation are reflective of generations of use and do not detract from the beauty nor function of this rare original painted sleigh.