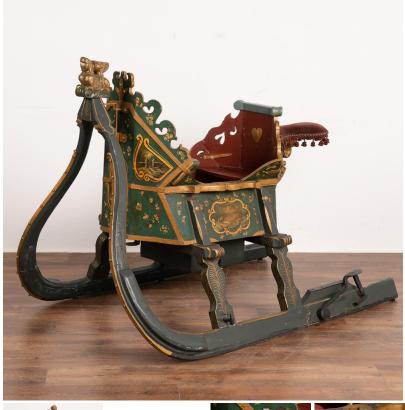

## Green Painted Sleigh With Brass Bells, Sweden circa 1890

Highly decorative and elaborate green painted single horse drawn sleigh. Pictorial gold trimmed panels, flowers, and a gold painted griffin crowning the front are just of few of the elements that make this sled such a special find.

A red velvet covered seat in rear for the driver and brass bells adorn the front. Strong and stable, this sleigh will now make an impressive decorative accent piece.

Any scratches, cracks, dings, or age related separation are reflective of generations of use and do not detract from the beauty nor function of this rare original painted sleigh.