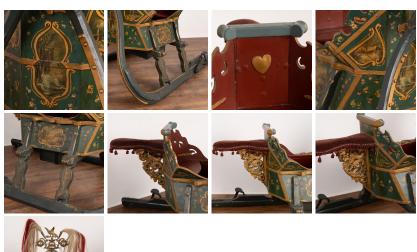

## Green Painted Sleigh With Brass Bells, Sweden circa 1890

Highly decorative and elaborate green painted single horse drawn sleigh. Pictorial gold trimmed panels, flowers, and a gold painted griffin crowning the front are just of few of the elements that make this sled such a special find.

A red velvet covered seat in rear for the driver and brass bells adorn the front. Strong and stable, this sleigh will now make an impressive decorative accent piece.

Any scratches, cracks, dings, or age related separation are reflective of generations of use and do not detract from the beauty nor function of this rare original painted sleigh.

Price: \$3,250.00Year/Circa: 1890Origin: SwedenColor: Green

• Dimensions: 60w x 37.5d x 44.25h

Item #: 23705