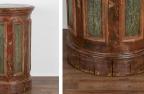

## Antique Red Painted Wood Display Pedestal from Sweden, circa 1840-60

A brick red background is complimented by a blue-green faux marble finish inside the paneled accents.

Restored and waxed, this painted column is ready to be placed and enjoyed; perfect to display a special sculpture or collectible you want to give special focus and attention.

The many chips, cracks, nicks, and agerelated separation of wood do not impact function/stability and reflect the many generations of use this unique display column has recieved.

Please refer to professional photos for clear understanding of color, condition and details; photo lighting, individual monitor display and home lighting may all impact how item is viewed.