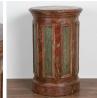

## Antique Red Painted Wood Display Pedestal from Sweden, circa 1840-60

A brick red background is complimented by a blue-green faux marble finish inside the paneled accents.

Restored and waxed, this painted column is ready to be placed and enjoyed; perfect to display a special sculpture or collectible you want to give special focus and attention.

The many chips, cracks, nicks, and agerelated separation of wood do not impact function/stability and reflect the many generations of use this unique display column has recieved.

Please refer to professional photos for clear understanding of color, condition and details; photo lighting, individual monitor display and home lighting may all impact how item is viewed.

Price: \$3,250.00 Year/Circa: 1840-60 Origin: Sweden

Color: Red

Dimensions: 26.5w x 25.75d x 39.5h

Item #: 24442