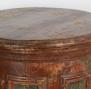

## Antique Red Painted Wood Display Pedestal from Sweden, circa 1840-60

A brick red background is complimented by a blue-green faux marble finish inside the paneled accents.

Restored and waxed, this painted column is ready to be placed and enjoyed; perfect to display a special sculpture or collectible you want to give special focus and attention.

The many chips, cracks, nicks, and agerelated separation of wood do not impact function/stability and reflect the many generations of use this unique display column has recieved.

Please refer to professional photos for clear understanding of color, condition and details; photo lighting, individual monitor display and home lighting may all impact how item is viewed.