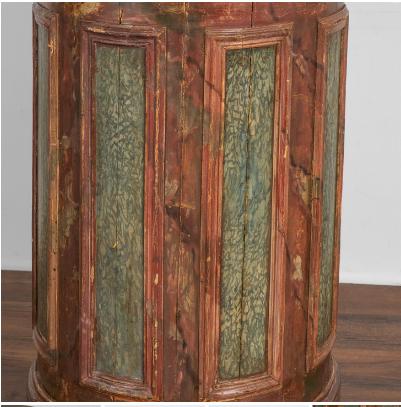

## Antique Red Painted Wood Display Pedestal from Sweden, circa 1840-60

A brick red background is complimented by a blue-green faux marble finish inside the paneled accents.

Restored and waxed, this painted column is ready to be placed and enjoyed; perfect to display a special sculpture or collectible you want to give special focus and attention.

The many chips, cracks, nicks, and agerelated separation of wood do not impact function/stability and reflect the many generations of use this unique display column has recieved.

Please refer to professional photos for clear understanding of color, condition and details; photo lighting, individual monitor display and home lighting may all impact how item is viewed.