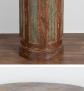

## Antique Red Painted Wood Display Pedestal from Sweden, circa 1840-60

A brick red background is complimented by a blue-green faux marble finish inside the paneled accents.

Restored and waxed, this painted column is ready to be placed and enjoyed; perfect to display a special sculpture or collectible you want to give special focus and attention.

The many chips, cracks, nicks, and agerelated separation of wood do not impact function/stability and reflect the many generations of use this unique display column has recieved.

Please refer to professional photos for clear understanding of color, condition and details; photo lighting, individual monitor display and home lighting may all impact how item is viewed.