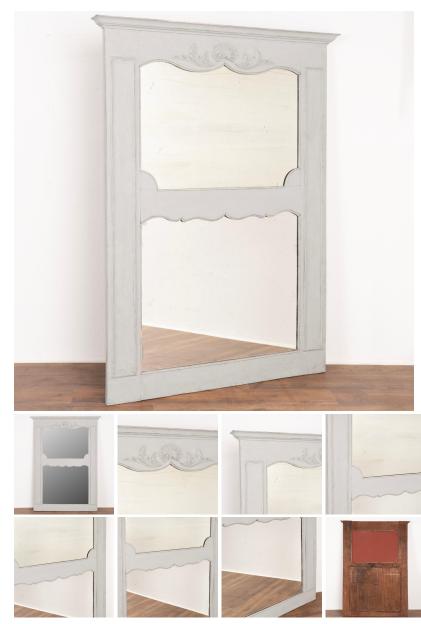

## Large Antique Gray Painted French Country Mirror, Circa 1820-40

Large French country mirror with molded crown, applied carved flourishes and central divider.

Soft dove gray painted finish accents the graceful curved lines and vertical panel details.

Solid, stable and ready to hang. Any cracks, nicks, scratches or wear are age and use related and do not detract from beauty nor function of this lovely large French mirror.

Please refer to professional photos for clear understanding of color, condition and details. Photo lighting, individual monitor display and home lighting may all impact how item is viewed. France circa 1820-40